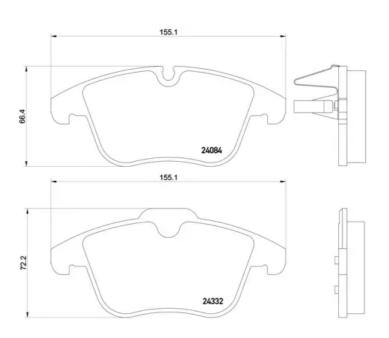

## **Technical specifications**

| EAN code<br><b>8020584103548</b>  | Axle<br>Front                    | Thickness<br>18 mm                                                  |
|-----------------------------------|----------------------------------|---------------------------------------------------------------------|
| Width 155 mm                      | Height<br><b>66</b> mm           | Braking system<br><b>Teves</b>                                      |
| Wear indicator<br><b>Electric</b> | WVA number<br><b>24084,24332</b> | Accessories With accessories With anti-squeal shim With piston clip |