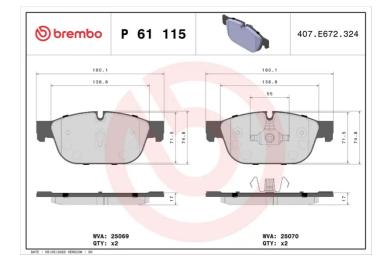

#### **Technical specifications** Thickness EAN code Axle 8020584109878 Front 17 mm Width Height Braking system 180 mm 75 mm Teves Accessories Wear indicator With accessories WVA number Prepared for wear With anti-squeal 25069,25070 indicator shim