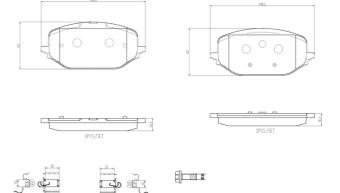

## **Technical specifications**

EAN code Axle Thickness
8020584125755 Front 18 mm

Width Height

Width Height

148 mm 67 mm

Accessories

Wear indicator WVA number With anti-squeal shim With brake caliper

bolts With piston clin

With piston clip

2X