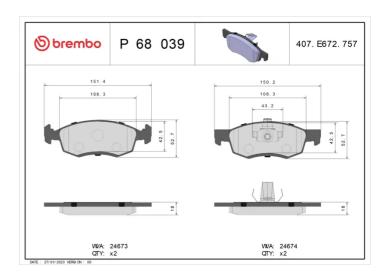

## **BRAKE PAD P 68 039**

## **Technical specifications**

| EAN code<br><b>8020584061909</b> | Axle<br>Front                    | Thickness  18 mm                  |
|----------------------------------|----------------------------------|-----------------------------------|
| Width 151 mm                     | Height<br><b>53</b> mm           | Braking system<br><b>Teves</b>    |
| Wear indicator Without           | WVA number<br><b>24673,24674</b> | Accessories With anti-squeal shim |