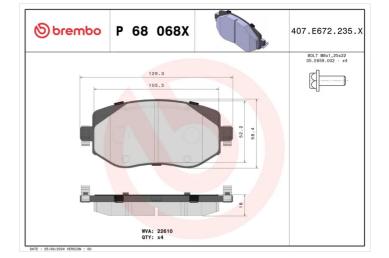

## **Technical specifications**

| EAN code                         | Axle                       | Thickness                                                                                  |
|----------------------------------|----------------------------|--------------------------------------------------------------------------------------------|
| 8020584121825                    | Front                      | <b>18</b> mm                                                                               |
| Width                            | Height                     | Braking system                                                                             |
| <b>129</b> mm                    | <b>58</b> mm               | <b>TRW</b>                                                                                 |
| Wear indicator<br><b>Without</b> | WVA number<br><b>22610</b> | Accessories<br>With accessories<br>With anti-squeal<br>shim<br>With brake caliper<br>bolts |