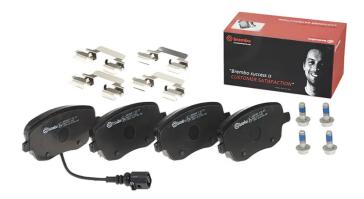

## BRAKE PAD P 85 077

The P 85 077 brake pad is synonymous with reliability

The Brembo brake pad guarantees ultimate safety when braking thanks to the use of more than 100 different compounds, designed according to the type of vehicle and use. Stopping distances reduced to a minimum, maximum driving comfort and silent operation are the most important features of Brembo materials. Brembo brake pads are supplied together with an extensive range of accessories and assembly kits for professionalstandard installation.

#### **Technical specifications** Thickness EAN code Axle 8020584058800 Front 19 mm Width Height Braking system 132 mm 63 mm Lucas Accessories With accessories Wear indicator WVA number With anti-squeal Electric 23581,23843 shim With brake caliper bolts