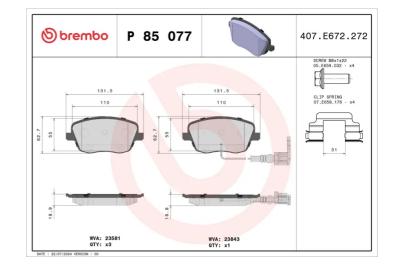

#### **Technical specifications** Thickness EAN code Axle 8020584058800 Front 19 mm Width Height Braking system 132 mm 63 mm Lucas Accessories With accessories Wear indicator WVA number With anti-squeal Electric 23581,23843 shim With brake caliper bolts