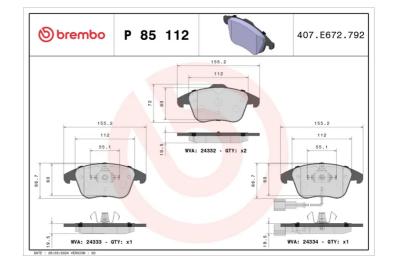

#### **Technical specifications** Thickness EAN code Axle 8020584062616 Front 21 mm Width Height Braking system 155 mm **66** mm Teves Accessories With accessories Wear indicator WVA number With anti-squeal Electric 24332,24333,24334 shim With piston clip