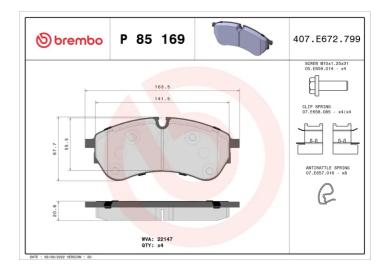

## **BRAKE PAD** P 85 169

- OE-equivalent
- Brembo quality
- ECE-R90 certificate
- Safety
- Performance
- Comfort
- With accessories

| Technical specifications                   |                         |                                                                             |
|--------------------------------------------|-------------------------|-----------------------------------------------------------------------------|
| EAN code<br><b>8020584087763</b>           | Axle<br>Front and rear  | Thickness<br>21 mm                                                          |
| Width 163 mm                               | Height<br><b>67</b> mm  | Braking system<br>CBI                                                       |
| Wear indicator Prepared for wear indicator | WVA number <b>22147</b> | Accessories With accessories With anti-squeal shim With brake caliper bolts |