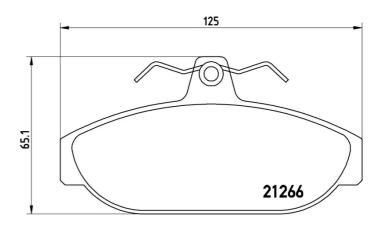

## **Technical specifications**

| EAN code<br><b>8020584058930</b> | Axle<br>Front              | Thickness  17 mm                                                            |
|----------------------------------|----------------------------|-----------------------------------------------------------------------------|
| Width 125 mm                     | Height<br><b>65</b> mm     | Braking system <b>TRW-Lucas</b>                                             |
| Wear indicator<br><b>Without</b> | WVA number<br><b>21266</b> | Accessories With accessories With anti-squeal shim With brake caliper bolts |