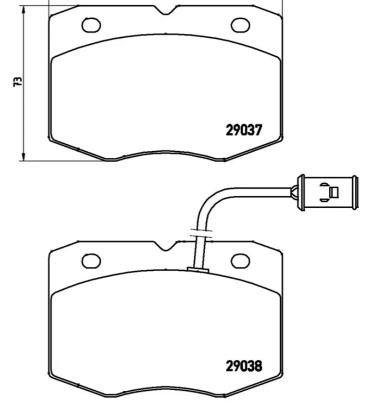

## **Technical specifications**

| EAN code                          | Axle                             | Thickness                               |
|-----------------------------------|----------------------------------|-----------------------------------------|
| <b>8020584059241</b>              | Front                            | <b>18</b> mm                            |
| Width                             | Height                           | Braking system                          |
| <b>110</b> mm                     | <b>73</b> mm                     | <b>Brembo</b>                           |
| Wear indicator<br><b>Electric</b> | WVA number<br><b>29037,29038</b> | Accessories<br>With anti-squeal<br>shim |