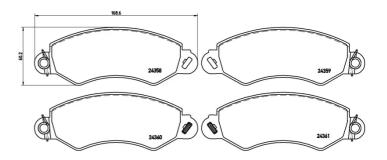

## **Technical specifications**

EAN code Axle Thickness 8020584062715 Front 18 mm

Width Height Braking system

**169** mm **60** mm **Bosch** 

Accessories

Wear indicator WVA number With anti-squeal

Acoustic 24358,24359,24360,24361shim