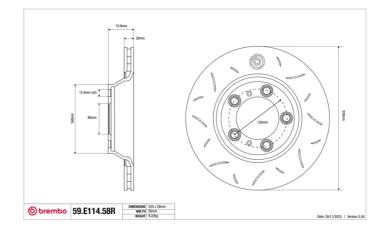

## **Technical specifications**

Diameter Thickness (TH) Height (A)
330 mm 28 mm 75 mm

Number of holes (C) Brake disc type

Solid

Centering

8 mm

Min. thickness Axle **26** mm **Rear right** 

Units per box EAN code **8020584605318** 