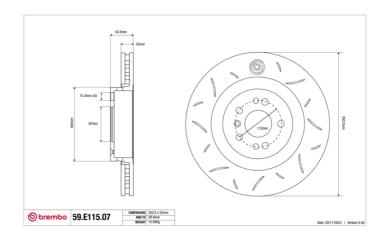

## **Technical specifications**

Diameter Thickness (TH) Height (A) 350 mm 32 mm 55 mm

Number of holes (C) Brake disc type Centering **5 Solid 67** mm

Min. thickness Tightening torque Axle

29,4 mm 150 Nm Front