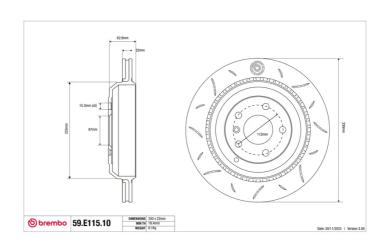

## **Technical specifications**

Diameter Thickness (TH) Height (A)
330 mm 22 mm 63 mm

Number of holes (C) Brake disc type

Centering

Solid

67 mm

Min. thickness Tightening torque Axle

19,4 mm 150 Nm Rear

Units per box EAN code **8020584605837** 