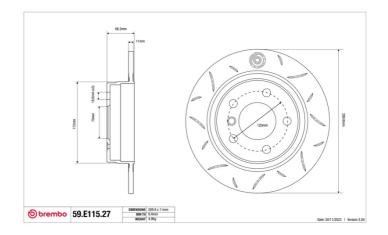

## **Technical specifications**

Diameter Thickness (TH) Height (A)

290 mm 11 mm 66 mm

Number of holes (C) Brake disc type

Centering

Solid

75 mm

Min. thickness Axle

9,4 mm Rear

Units per box EAN code **1 8020584606001** 