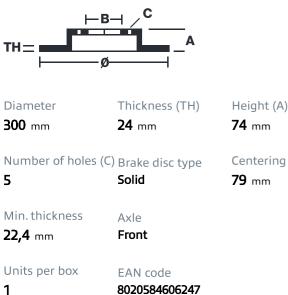

## SPORT | TY3 BRAKE DISC 59.E115.51

The 59.E115.51 brake disc is synonymous with reliability

Type-3 slotting used to distinguish the Brembo SPORT | TY3 brake disc is widely used in professional motorsports. It therefore offers superior initial response with excellent release characteristics, improving braking performance while giving the vehicle an aggressive appearance. The Brembo logo on the braking surface adds an exclusive and unique touch to the vehicle. The SPORT | TY3 brake discs are plug-and-play since they replace OE discs directly.