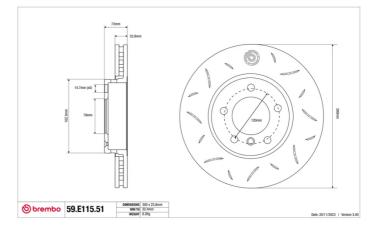

## SPORT | TY3 BRAKE DISC 59.E115.51

The 59.E115.51 brake disc is synonymous with reliability

Type-3 slotting used to distinguish the Brembo SPORT | TY3 brake disc is widely used in professional motorsports. It therefore offers superior initial response with excellent release characteristics, improving braking performance while giving the vehicle an aggressive appearance. The Brembo logo on the braking surface adds an exclusive and unique touch to the vehicle. The SPORT | TY3 brake discs are plug-and-play since they replace OE discs directly.