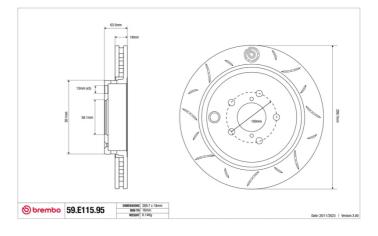

## SPORT | TY3 BRAKE DISC 59.E115.95

The 59.E115.95 brake disc is synonymous with reliability

Type-3 slotting used to distinguish the Brembo SPORT | TY3 brake disc is widely used in professional motorsports. It therefore offers superior initial response with excellent release characteristics, improving braking performance while giving the vehicle an aggressive appearance. The Brembo logo on the braking surface adds an exclusive and unique touch to the vehicle. The SPORT | TY3 brake discs are plug-and-play since they replace OE discs directly.