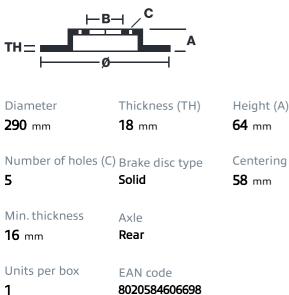

## SPORT | TY3 BRAKE DISC 59.E115.95

The 59.E115.95 brake disc is synonymous with reliability

Type-3 slotting used to distinguish the Brembo SPORT | TY3 brake disc is widely used in professional motorsports. It therefore offers superior initial response with excellent release characteristics, improving braking performance while giving the vehicle an aggressive appearance. The Brembo logo on the braking surface adds an exclusive and unique touch to the vehicle. The SPORT | TY3 brake discs are plug-and-play since they replace OE discs directly.