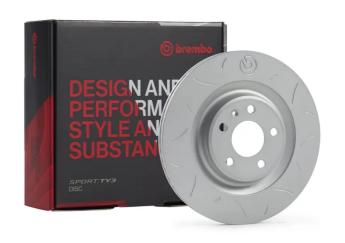

## **SPORT | TY3 BRAKE DISC** 59.E116.07

## The 59.E116.07 brake disc is synonymous with reliability

Type-3 slotting used to distinguish the Brembo SPORT | TY3 brake disc is widely used in professional motorsports. It therefore offers superior initial response with excellent release characteristics, improving braking performance while giving the vehicle an aggressive appearance. The Brembo logo on the braking surface adds an exclusive and unique touch to the vehicle. The SPORT | TY3 brake discs are plug-and-play since they replace OE discs directly.