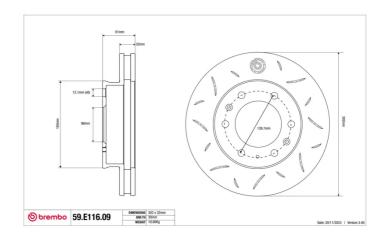

## **Technical specifications**

Diameter Thickness (TH) Height (A) 302 mm **32** mm **61** mm

Number of holes (C) Brake disc type Centering Solid 6 98 mm

Min. thickness

Units per box EAN code 1 8020584606827

Axle **30** mm Front