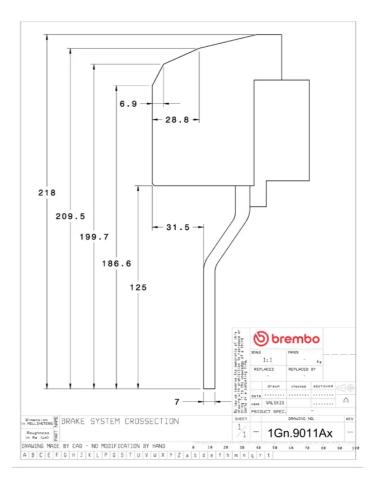

## () brembo

## UPGRADE GT KIT 1G2.9011A\_

The 1G2.9011A\_ GT kit is synonymous with superior performance

Complete braking systems, comprising components derived from the world of motorsports and offering unrivalled levels of technology on the market. They feature aluminium radial-mounted fixed calipers, with opposing pistons. Depending on the type of system and the required performance level, the calipers can either be in two-parts, monoblock or even monoblock machined from solid billet metal. The uprated brake discs can be integral (one-piece) or composite, drilled or slotted.



- ✓ Brembo quality
- Safety
- Performance
- Comfort
- Sports driving
- Sporty look

Available in 3 colours

1G2.9011A1

1G2.9011A2

1G2.9011A3





## **Technical specifications**





**COMPATIBLE VEHICLES**