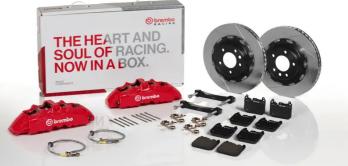

## UPGRADE GT KIT 1G2.9011A\_

The 1G2.9011A\_ GT kit is synonymous with superior performance

Complete braking systems, comprising components derived from the world of motorsports and offering unrivalled levels of technology on the market. They feature aluminium radial-mounted fixed calipers, with opposing pistons. Depending on the type of system and the required performance level, the calipers can either be in two-parts, monoblock or even monoblock machined from solid billet metal. The uprated brake discs can be integral (one-piece) or composite, drilled or slotted.

- ✓ Brembo quality
- Safety
- Performance
- Comfort
- Sports driving
- Sporty look

Available in 3 colours

1G2.9011A1

1G2.9011A2

1G2.9011A3