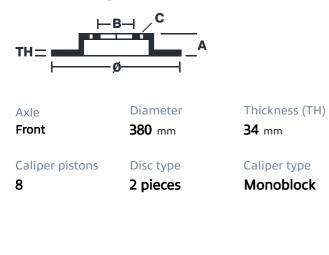

## () brembo

## UPGRADE GT KIT 1G2.9011A\_

The 1G2.9011A\_ GT kit is synonymous with superior performance

Complete braking systems, comprising components derived from the world of motorsports and offering unrivalled levels of technology on the market. They feature aluminium radial-mounted fixed calipers, with opposing pistons. Depending on the type of system and the required performance level, the calipers can either be in two-parts, monoblock or even monoblock machined from solid billet metal. The uprated brake discs can be integral (one-piece) or composite, drilled or slotted.



- ✓ Brembo quality
- Safety
- Performance
- Comfort
- Sports driving
- Sporty look

Available in 3 colours

1G2.9011A1

1G2.9011A2

1G2.9011A3





## **Technical specifications**





**COMPATIBLE VEHICLES**