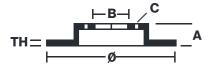

## **Technical specifications**

Axle Diameter Thickness (TH)

**Front** 380 mm 34 mm

Caliper pistons Disc type Caliper type

6 2 pieces 2 pieces

**COMPATIBLE VEHICLES**