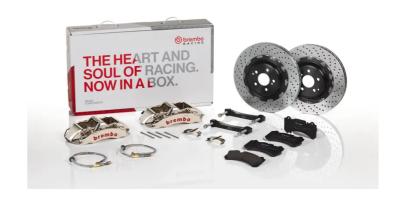

## The 1M1.8010AR GT kit is synonymous with superior performance

Complete braking systems, comprising components derived from the world of motorsports and offering unrivalled levels of technology on the market. They feature aluminium radial-mounted fixed calipers, with opposing pistons. Depending on the type of system and the required performance level, the calipers can either be in two-parts, monoblock or even monoblock machined from solid billet metal. The uprated brake discs can be integral (one-piece) or composite, drilled or slotted.

- ✓ Brembo quality
- ✓ Safety
- ✓ Performance
- ✓ Comfort
- Racing inspired
- Sports driving
- ✓ Sporty look

Available in 1 colours