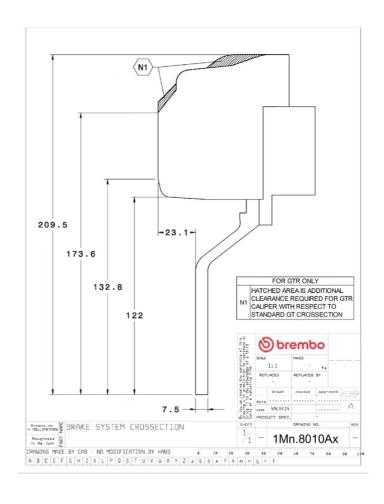

us with superior performance

Complete braking systems, comprising components derived from the world of motorsports and offering unrivalled levels of technology on the market. They feature aluminium radial-mounted fixed calipers, with opposing pistons. Depending on the type of system and the required performance level, the calipers can either be in two-parts, monoblock or even monoblock machined from solid billet metal. The uprated brake discs can be integral (one-piece) or composite, drilled or slotted.

- ✓ Brembo quality
- ✓ Safety
- ✓ Performance
- ✓ Comfort
- Racing inspired
- Sports driving
- ✓ Sporty look

Available in 1 colours





## **Technical specifications**



Axle Diameter Thickness (TH)

**Front** 355 mm 32 mm

Caliper pistons Disc type Caliper type

6 2 pieces Monoblock