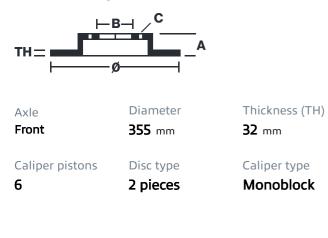

## brembo

## **UPGRADE GT | S KIT** 1M1.8065AS

The 1M1.8065AS GT kit is synonymous with superior performance

Complete braking systems, comprising components derived from the world of motorsports and offering unrivalled levels of technology on the market. They feature aluminium radial-mounted fixed calipers, with opposing pistons. Depending on the type of system and the required performance level, the calipers can either be in two-parts, monoblock or even monoblock machined from solid billet metal. The uprated brake discs can be integral (one-piece) or composite, drilled or slotted.

- Brembo quality
- Safety
- Performance
- Comfort
- **Racing inspired**
- Sports driving
- Sporty look

Available in 1 colours



1M1.8065ASS





## **Technical specifications**