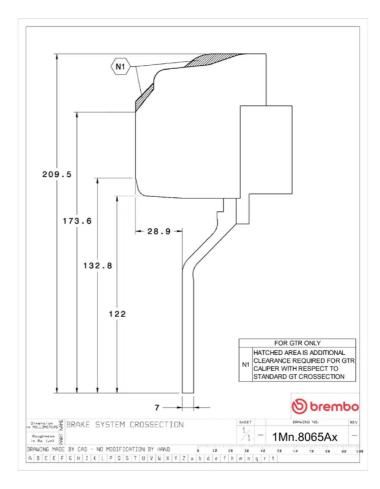

## **UPGRADE GT | S KIT** 1M1.8065AS

The 1M1.8065AS GT kit is synonymous with superior performance

Complete braking systems, comprising components derived from the world of motorsports and offering unrivalled levels of technology on the market. They feature aluminium radial-mounted fixed calipers, with opposing pistons. Depending on the type of system and the required performance level, the calipers can either be in two-parts, monoblock or even monoblock machined from solid billet metal. The uprated brake discs can be integral (one-piece) or composite, drilled or slotted.