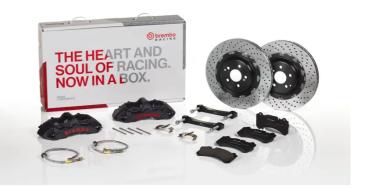

## **UPGRADE GT | S KIT** 1M1.8065AS

The 1M1.8065AS GT kit is synonymous with superior performance

Complete braking systems, comprising components derived from the world of motorsports and offering unrivalled levels of technology on the market. They feature aluminium radial-mounted fixed calipers, with opposing pistons. Depending on the type of system and the required performance level, the calipers can either be in two-parts, monoblock or even monoblock machined from solid billet metal. The uprated brake discs can be integral (one-piece) or composite, drilled or slotted.

- Brembo quality
- Safety
- Performance
- Comfort
- **Racing inspired**
- Sports driving
- Sporty look

Available in 1 colours

1M1.8065ASS