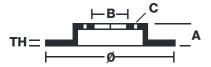

## **Technical specifications**

Axle Diameter Thickness (TH)

**Front** 355 mm 32 mm

Caliper pistons Disc type Caliper type

6 2 pieces Monoblock