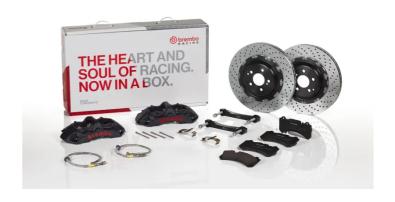

## The 1M1.8069AS GT kit is synonymous with superior performance

Complete braking systems, comprising components derived from the world of motorsports and offering unrivalled levels of technology on the market. They feature aluminium radial-mounted fixed calipers, with opposing pistons. Depending on the type of system and the required performance level, the calipers can either be in two-parts, monoblock or even monoblock machined from solid billet metal. The uprated brake discs can be integral (one-piece) or composite, drilled or slotted.

- Brembo quality
- ✓ Safety
- Performance
- ✓ Comfort
- Racing inspired
- Sports driving
- Sporty look

Available in 1 colours