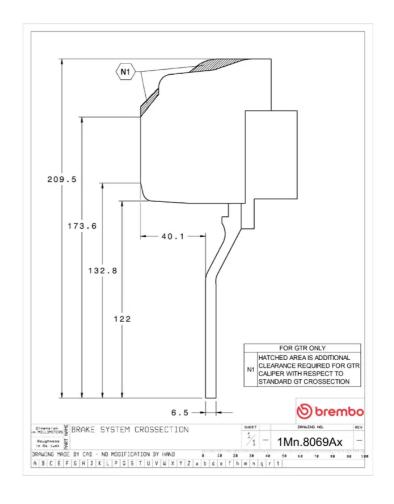

## UPGRADE GT | S KIT 1M1.8069AS

## The 1M1.8069AS GT kit is synonymous with superior performance

Complete braking systems, comprising components derived from the world of motorsports and offering unrivalled levels of technology on the market. They feature aluminium radial-mounted fixed calipers, with opposing pistons. Depending on the type of system and the required performance level, the calipers can either be in two-parts, monoblock or even monoblock machined from solid billet metal. The uprated brake discs can be integral (one-piece) or composite, drilled or slotted.

## **Technical specifications**

Axle Diameter Thickness (TH)

**Front** 355 mm 32 mm

Caliper pistons Disc type Caliper type

6 2 pieces Monoblock