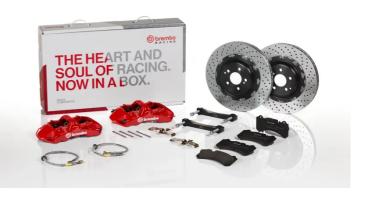

## UPGRADE GT KIT 1M1.9008A\_

The 1M1.9008A\_ GT kit is synonymous with superior performance

Complete braking systems, comprising components derived from the world of motorsports and offering unrivalled levels of technology on the market. They feature aluminium radial-mounted fixed calipers, with opposing pistons. Depending on the type of system and the required performance level, the calipers can either be in two-parts, monoblock or even monoblock machined from solid billet metal. The uprated brake discs can be integral (one-piece) or composite, drilled or slotted.

- ✓ Brembo quality
- Safety
- Performance
- Comfort
- Sports driving
- Sporty look

Available in 4 colours

1M1.9008A1

1M1.9008A2

1M1.9008A3

1M1.9008A5