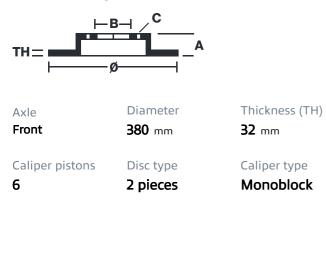

## () brembo

## UPGRADE GT KIT 1M1.9008A\_

The 1M1.9008A\_ GT kit is synonymous with superior performance

Complete braking systems, comprising components derived from the world of motorsports and offering unrivalled levels of technology on the market. They feature aluminium radial-mounted fixed calipers, with opposing pistons. Depending on the type of system and the required performance level, the calipers can either be in two-parts, monoblock or even monoblock machined from solid billet metal. The uprated brake discs can be integral (one-piece) or composite, drilled or slotted.

- ✓ Brembo quality
- Safety
- Performance
- Comfort
- Sports driving
- Sporty look

Available in 4 colours

1M1.9008A1

1M1.9008A2

1M1.9008A3

1M1.9008A5





## **Technical specifications**





**COMPATIBLE VEHICLES**