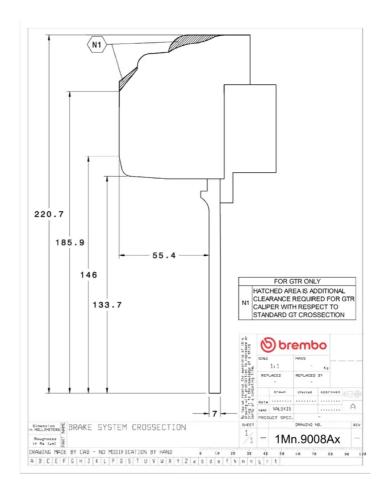

## () brembo

## UPGRADE GT KIT 1M1.9008A\_

The 1M1.9008A\_ GT kit is synonymous with superior performance

Complete braking systems, comprising components derived from the world of motorsports and offering unrivalled levels of technology on the market. They feature aluminium radial-mounted fixed calipers, with opposing pistons. Depending on the type of system and the required performance level, the calipers can either be in two-parts, monoblock or even monoblock machined from solid billet metal. The uprated brake discs can be integral (one-piece) or composite, drilled or slotted.

- ✓ Brembo quality
- Safety
- Performance
- Comfort
- Sports driving
- Sporty look

Available in 4 colours

1M1.9008A1

1M1.9008A2

1M1.9008A3

1M1.9008A5





## **Technical specifications**





**COMPATIBLE VEHICLES**