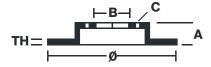

## **Technical specifications**

Axle Diameter Thickness (TH)

Front 380 mm 32 mm

Caliper pistons Disc type Caliper type

6 2 pieces Monoblock

**COMPATIBLE VEHICLES**