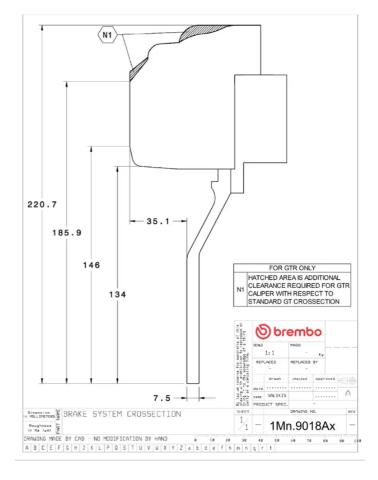

## **Technical specifications**

Axle Diameter Thickness (TH)

Front 380 mm 32 mm

Caliper pistons Disc type Caliper type

6 2 pieces Monoblock

**COMPATIBLE VEHICLES**