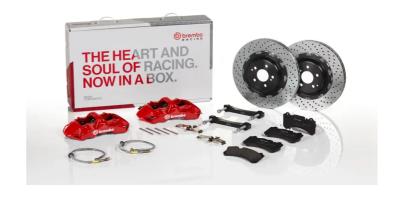

## The 1M1.9018A\_ GT kit is synonymous with superior performance

Complete braking systems, comprising components derived from the world of motorsports and offering unrivalled levels of technology on the market. They feature aluminium radial-mounted fixed calipers, with opposing pistons. Depending on the type of system and the required performance level, the calipers can either be in two-parts, monoblock or even monoblock machined from solid billet metal. The uprated brake discs can be integral (one-piece) or composite, drilled or slotted.