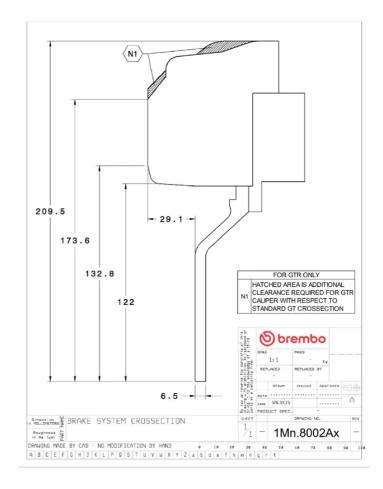

## () brembo

## UPGRADE GT KIT 1M2.8002A\_

The 1M2.8002A\_ GT kit is synonymous with superior performance

Complete braking systems, comprising components derived from the world of motorsports and offering unrivalled levels of technology on the market. They feature aluminium radial-mounted fixed calipers, with opposing pistons. Depending on the type of system and the required performance level, the calipers can either be in two-parts, monoblock or even monoblock machined from solid billet metal. The uprated brake discs can be integral (one-piece) or composite, drilled or slotted.

- Brembo quality
- Safety
- Performance
- Comfort
- Sports driving
- Sporty look

Available in 4 colours

1M2.8002A1

1M2.8002A2

1M2.8002A3

1M2.8002A5





## **Technical specifications**