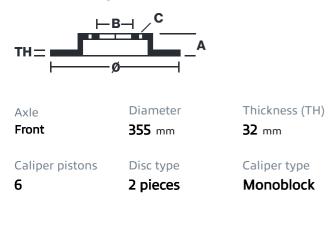

## () brembo

## UPGRADE GT KIT 1M2.8002A\_

The 1M2.8002A\_ GT kit is synonymous with superior performance

Complete braking systems, comprising components derived from the world of motorsports and offering unrivalled levels of technology on the market. They feature aluminium radial-mounted fixed calipers, with opposing pistons. Depending on the type of system and the required performance level, the calipers can either be in two-parts, monoblock or even monoblock machined from solid billet metal. The uprated brake discs can be integral (one-piece) or composite, drilled or slotted.

- Brembo quality
- Safety
- Performance
- Comfort
- Sports driving
- Sporty look

Available in 4 colours

1M2.8002A1

1M2.8002A2

1M2.8002A3

1M2.8002A5





## **Technical specifications**