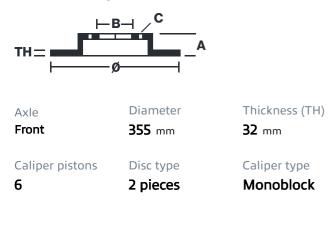

## brembo

## **UPGRADE GT | S KIT** 1M2.8008AS

The 1M2.8008AS GT kit is synonymous with superior performance

Complete braking systems, comprising components derived from the world of motorsports and offering unrivalled levels of technology on the market. They feature aluminium radial-mounted fixed calipers, with opposing pistons. Depending on the type of system and the required performance level, the calipers can either be in two-parts, monoblock or even monoblock machined from solid billet metal. The uprated brake discs can be integral (one-piece) or composite, drilled or slotted.

- Brembo quality
- Safety
- Performance
- Comfort
- **Racing inspired**
- Sports driving
- Sporty look

Available in 1 colours



1M2.8008ASS





## **Technical specifications**