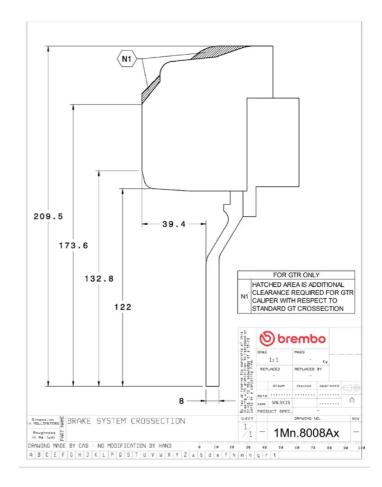

## brembo

## **UPGRADE GT | S KIT** 1M2.8008AS

The 1M2.8008AS GT kit is synonymous with superior performance

Complete braking systems, comprising components derived from the world of motorsports and offering unrivalled levels of technology on the market. They feature aluminium radial-mounted fixed calipers, with opposing pistons. Depending on the type of system and the required performance level, the calipers can either be in two-parts, monoblock or even monoblock machined from solid billet metal. The uprated brake discs can be integral (one-piece) or composite, drilled or slotted.

- Brembo quality
- Safety
- Performance
- Comfort
- **Racing inspired**
- Sports driving
- Sporty look

Available in 1 colours



1M2.8008ASS





## **Technical specifications**