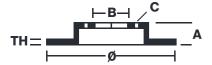

## **Technical specifications**

Axle Diameter Thickness (TH)

**Front** 355 mm 32 mm

Caliper pistons Disc type Caliper type

6 2 pieces Monoblock