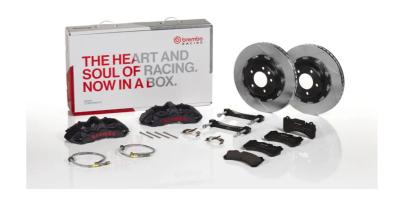

## The 1M2.8052AS GT kit is synonymous with superior performance

Complete braking systems, comprising components derived from the world of motorsports and offering unrivalled levels of technology on the market. They feature aluminium radial-mounted fixed calipers, with opposing pistons. Depending on the type of system and the required performance level, the calipers can either be in two-parts, monoblock or even monoblock machined from solid billet metal. The uprated brake discs can be integral (one-piece) or composite, drilled or slotted.

## **Technical specifications**

Axle Diameter Thickness (TH)

**Front** 355 mm 32 mm

Caliper pistons Disc type Caliper type

6 2 pieces Monoblock