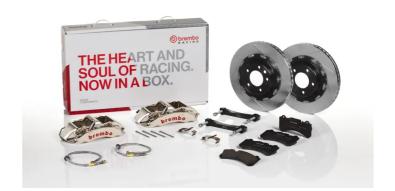

## The 1M2.8068AR GT kit is synonymous with superior performance

Complete braking systems, comprising components derived from the world of motorsports and offering unrivalled levels of technology on the market. They feature aluminium radial-mounted fixed calipers, with opposing pistons. Depending on the type of system and the required performance level, the calipers can either be in two-parts, monoblock or even monoblock machined from solid billet metal. The uprated brake discs can be integral (one-piece) or composite, drilled or slotted.

- Brembo quality
- ✓ Safety
- Performance
- Comfort
- Racing inspired
- Sports driving
- Sporty look

1M2.8068ARR

## **Technical specifications**

| Axle            | Diameter      | Thickness (TH) |
|-----------------|---------------|----------------|
| Front           | <b>355</b> mm | <b>32</b> mm   |
| Caliper pistons | Disc type     | Caliper type   |
| 6               | 2 pieces      | Monoblock      |