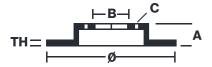

## **Technical specifications**

Axle Diameter Thickness (TH)

Front 380 mm 32 mm

Caliper pistons Disc type Caliper type

6 2 pieces Monoblock

**COMPATIBLE VEHICLES**