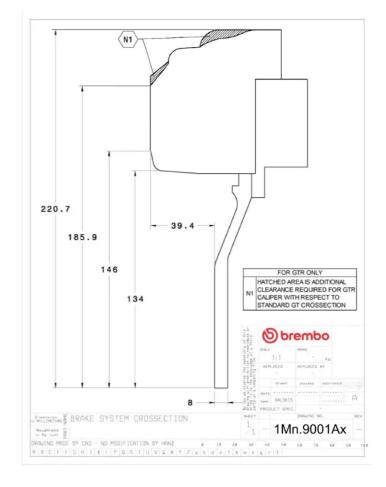

## **Technical specifications**

Axle Diameter Thickness (TH)

Front 380 mm 32 mm

Caliper pistons Disc type Caliper type

6 2 pieces Monoblock

**COMPATIBLE VEHICLES**