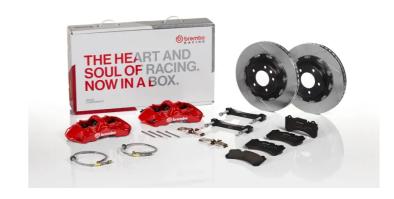

## The 1M2.9001A\_ GT kit is synonymous with superior performance

Complete braking systems, comprising components derived from the world of motorsports and offering unrivalled levels of technology on the market. They feature aluminium radial-mounted fixed calipers, with opposing pistons. Depending on the type of system and the required performance level, the calipers can either be in two-parts, monoblock or even monoblock machined from solid billet metal. The uprated brake discs can be integral (one-piece) or composite, drilled or slotted.

- Brembo quality
- ✓ Safety
- Performance
- ✓ Comfort
- Sports driving
- ✓ Sporty look