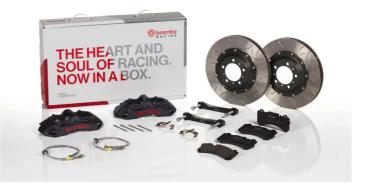

## **UPGRADE GT | S KIT** 1M3.8023AS

The 1M3.8023AS GT kit is synonymous with superior performance

Complete braking systems, comprising components derived from the world of motorsports and offering unrivalled levels of technology on the market. They feature aluminium radial-mounted fixed calipers, with opposing pistons. Depending on the type of system and the required performance level, the calipers can either be in two-parts, monoblock or even monoblock machined from solid billet metal. The uprated brake discs can be integral (one-piece) or composite, drilled or slotted.

- Brembo quality
- Safety
- Performance
- Comfort
- **Racing inspired**
- Sports driving
- Sporty look

Available in 1 colours

1M3.8023ASS