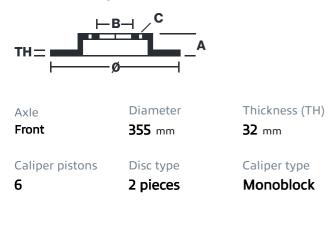

## brembo

## **UPGRADE GT | S KIT** 1M3.8023AS

The 1M3.8023AS GT kit is synonymous with superior performance

Complete braking systems, comprising components derived from the world of motorsports and offering unrivalled levels of technology on the market. They feature aluminium radial-mounted fixed calipers, with opposing pistons. Depending on the type of system and the required performance level, the calipers can either be in two-parts, monoblock or even monoblock machined from solid billet metal. The uprated brake discs can be integral (one-piece) or composite, drilled or slotted.

- Brembo quality
- Safety
- Performance
- Comfort
- **Racing inspired**
- Sports driving
- Sporty look

Available in 1 colours



1M3.8023ASS





## **Technical specifications**