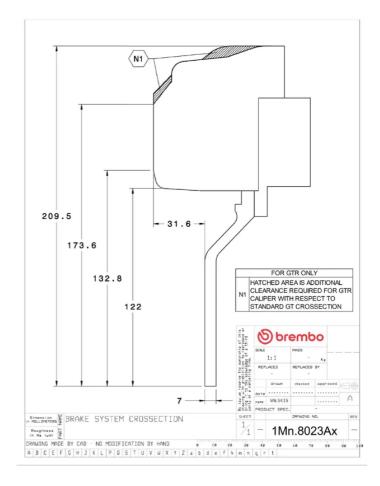

## brembo

## **UPGRADE GT | S KIT** 1M3.8023AS

The 1M3.8023AS GT kit is synonymous with superior performance

Complete braking systems, comprising components derived from the world of motorsports and offering unrivalled levels of technology on the market. They feature aluminium radial-mounted fixed calipers, with opposing pistons. Depending on the type of system and the required performance level, the calipers can either be in two-parts, monoblock or even monoblock machined from solid billet metal. The uprated brake discs can be integral (one-piece) or composite, drilled or slotted.

- Brembo quality
- Safety
- Performance
- Comfort
- **Racing inspired**
- Sports driving
- Sporty look

Available in 1 colours



1M3.8023ASS





## **Technical specifications**