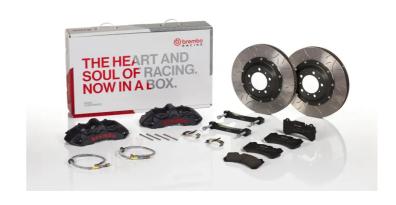

## UPGRADE GT | S KIT 1M3.8036AS

## The 1M3.8036AS GT kit is synonymous with superior performance

Complete braking systems, comprising components derived from the world of motorsports and offering unrivalled levels of technology on the market. They feature aluminium radial-mounted fixed calipers, with opposing pistons. Depending on the type of system and the required performance level, the calipers can either be in two-parts, monoblock or even monoblock machined from solid billet metal. The uprated brake discs can be integral (one-piece) or composite, drilled or slotted.

- Brembo quality
- ✓ Safety
- ✓ Performance
- ✓ Comfort
- Racing inspired
- Sports driving
- ✓ Sporty look

Available in 1 colours