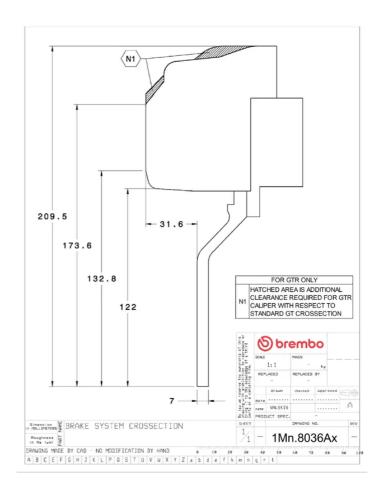

## **Technical specifications**

Axle Diameter Thickness (TH)

**Front** 355 mm 32 mm

Caliper pistons Disc type Caliper type

6 2 pieces Monoblock