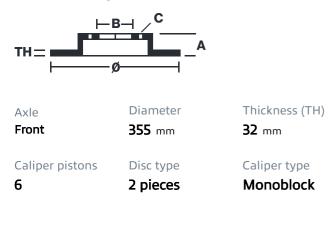

## () brembo

## UPGRADE GT | S KIT 1M3.8052AS

The 1M3.8052AS GT kit is synonymous with superior performance

Complete braking systems, comprising components derived from the world of motorsports and offering unrivalled levels of technology on the market. They feature aluminium radial-mounted fixed calipers, with opposing pistons. Depending on the type of system and the required performance level, the calipers can either be in two-parts, monoblock or even monoblock machined from solid billet metal. The uprated brake discs can be integral (one-piece) or composite, drilled or slotted.

- Brembo quality
- Safety
- Performance
- Comfort
- Racing inspired
- Sports driving
- Sporty look

Available in 1 colours



1M3.8052ASS





## Technical specifications