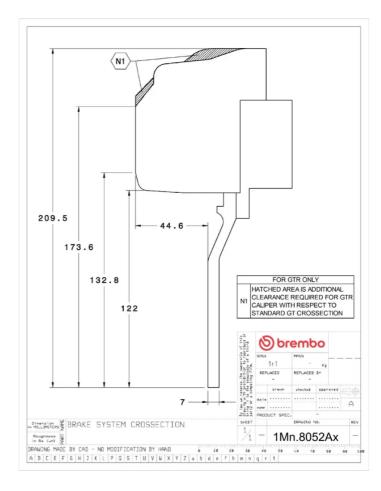

## UPGRADE GT | S KIT 1M3.8052AS

The 1M3.8052AS GT kit is synonymous with superior performance

Complete braking systems, comprising components derived from the world of motorsports and offering unrivalled levels of technology on the market. They feature aluminium radial-mounted fixed calipers, with opposing pistons. Depending on the type of system and the required performance level, the calipers can either be in two-parts, monoblock or even monoblock machined from solid billet metal. The uprated brake discs can be integral (one-piece) or composite, drilled or slotted.