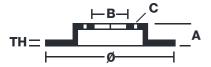

## **Technical specifications**

Axle Diameter Thickness (TH)

**Front** 380 mm 34 mm

Caliper pistons Disc type Caliper type

6 2 pieces Monoblock

**COMPATIBLE VEHICLES**