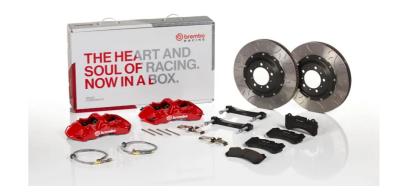

## UPGRADE GT KIT 1N3.9082A\_

## The 1N3.9082A\_ GT kit is synonymous with superior performance

Complete braking systems, comprising components derived from the world of motorsports and offering unrivalled levels of technology on the market. They feature aluminium radial-mounted fixed calipers, with opposing pistons. Depending on the type of system and the required performance level, the calipers can either be in two-parts, monoblock or even monoblock machined from solid billet metal. The uprated brake discs can be integral (one-piece) or composite, drilled or slotted.