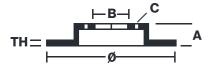

## **Technical specifications**

Axle Diameter Thickness (TH)

**Rear** 328 mm 28 mm

Caliper pistons Disc type Caliper type

4 2 pieces 2 pieces

**COMPATIBLE VEHICLES**