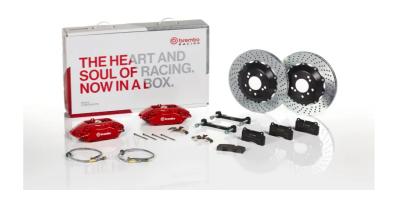

## The 2C1.6018A\_ GT kit is synonymous with superior performance

Complete braking systems, comprising components derived from the world of motorsports and offering unrivalled levels of technology on the market. They feature aluminium radial-mounted fixed calipers, with opposing pistons. Depending on the type of system and the required performance level, the calipers can either be in two-parts, monoblock or even monoblock machined from solid billet metal. The uprated brake discs can be integral (one-piece) or composite, drilled or slotted.

## **Technical specifications**

Axle Diameter Thickness (TH)

**Rear** 328 mm 28 mm

Caliper pistons Disc type Caliper type

4 2 pieces 2 pieces

**COMPATIBLE VEHICLES**