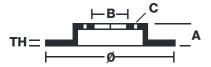

## **Technical specifications**

Axle Diameter Thickness (TH)

**Rear** 345 mm 28 mm

Caliper pistons Disc type Caliper type

4 2 pieces 2 pieces

**COMPATIBLE VEHICLES**