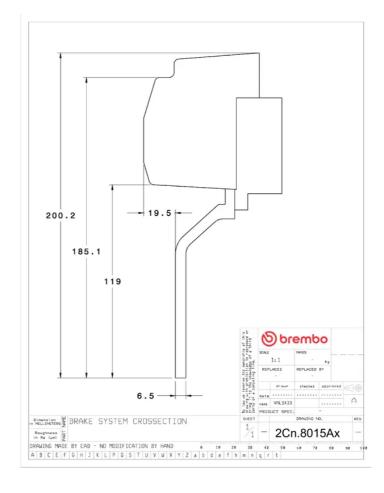

## **Technical specifications**

Axle Diameter Thickness (TH)

**Rear** 345 mm 28 mm

Caliper pistons Disc type Caliper type

4 2 pieces 2 pieces

**COMPATIBLE VEHICLES**