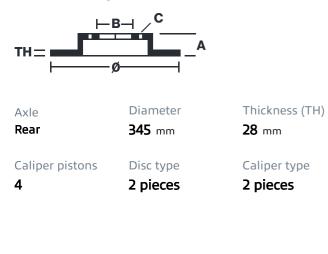

## (brembo

## UPGRADE GT KIT 2C3.8028A\_

The 2C3.8028A\_ GT kit is synonymous with superior performance

Complete braking systems, comprising components derived from the world of motorsports and offering unrivalled levels of technology on the market. They feature aluminium radial-mounted fixed calipers, with opposing pistons. Depending on the type of system and the required performance level, the calipers can either be in two-parts, monoblock or even monoblock machined from solid billet metal. The uprated brake discs can be integral (one-piece) or composite, drilled or slotted.

- Brembo quality
- Safety
- Performance
- Comfort
- Sports driving
- Sporty look

Available in 3 colours

2C3.8028A1

2C3.8028A2

2C3.8028A3





## **Technical specifications**





COMPATIBLE VEHICLES