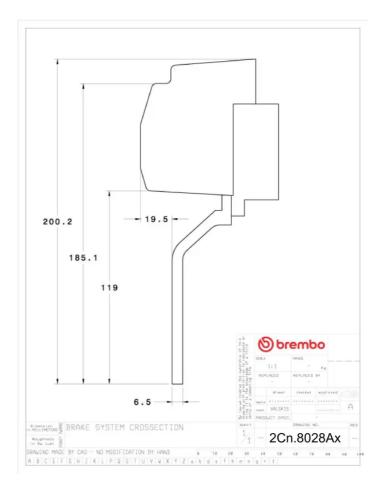

## (brembo

## UPGRADE GT KIT 2C3.8028A\_

The 2C3.8028A\_ GT kit is synonymous with superior performance

Complete braking systems, comprising components derived from the world of motorsports and offering unrivalled levels of technology on the market. They feature aluminium radial-mounted fixed calipers, with opposing pistons. Depending on the type of system and the required performance level, the calipers can either be in two-parts, monoblock or even monoblock machined from solid billet metal. The uprated brake discs can be integral (one-piece) or composite, drilled or slotted.

- Brembo quality
- Safety
- Performance
- Comfort
- Sports driving
- Sporty look

Available in 3 colours

2C3.8028A1

2C3.8028A2

2C3.8028A3





## **Technical specifications**





COMPATIBLE VEHICLES