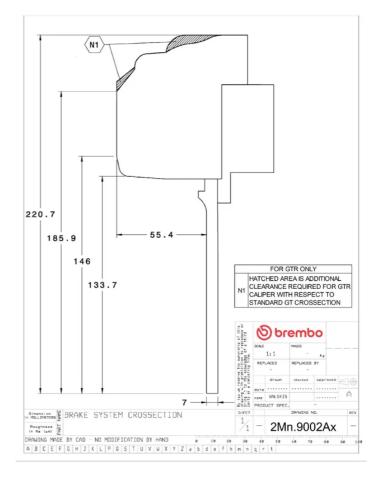

## **Technical specifications**

Axle Diameter Thickness (TH)

**Rear** 380 mm 32 mm

Caliper pistons Disc type Caliper type

6 2 pieces Monoblock

**COMPATIBLE VEHICLES**