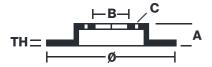

## **Technical specifications**

Axle Diameter Thickness (TH)

**Rear** 380 mm 32 mm

Caliper pistons Disc type Caliper type

6 2 pieces Monoblock

**COMPATIBLE VEHICLES**