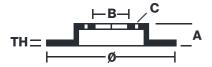

## **Technical specifications**

Axle Diameter Thickness (TH)

**Rear** 380 mm 28 mm

Caliper pistons Disc type Caliper type

4 2 pieces Monoblock

**COMPATIBLE VEHICLES**