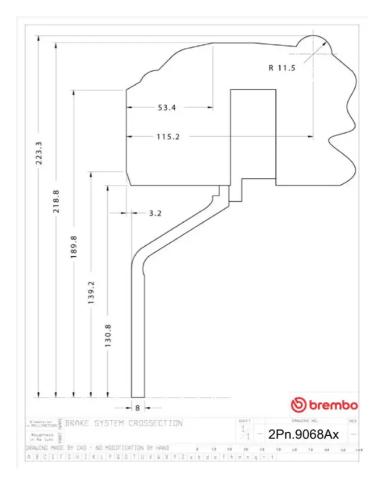

## **Technical specifications**

Axle Diameter Thickness (TH)

**Rear** 380 mm 28 mm

Caliper pistons Disc type Caliper type

4 2 pieces Monoblock

**COMPATIBLE VEHICLES**