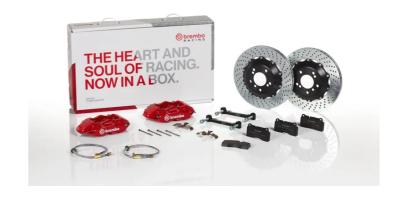

## UPGRADE GT KIT 2P1.9068A\_

## The 2P1.9068A\_ GT kit is synonymous with superior performance

Complete braking systems, comprising components derived from the world of motorsports and offering unrivalled levels of technology on the market. They feature aluminium radial-mounted fixed calipers, with opposing pistons. Depending on the type of system and the required performance level, the calipers can either be in two-parts, monoblock or even monoblock machined from solid billet metal. The uprated brake discs can be integral (one-piece) or composite, drilled or slotted.

## Available in 4 colours

**2**P1.9068A1

**2P1.9068A2** 

2P1.9068A3

2P1.9068A5