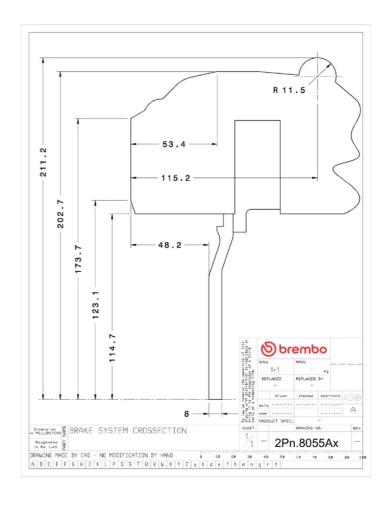

## **Technical specifications**

Axle Diameter Thickness (TH)

**Rear** 345 mm 28 mm

Caliper pistons Disc type Caliper type

4 2 pieces Monoblock