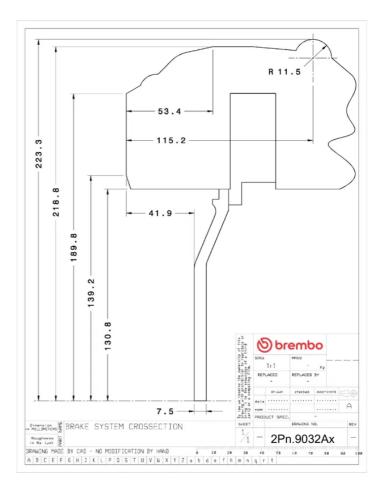

## () brembo

## UPGRADE GT KIT 2P3.9032A\_

The 2P3.9032A\_ GT kit is synonymous with superior performance

Complete braking systems, comprising components derived from the world of motorsports and offering unrivalled levels of technology on the market. They feature aluminium radial-mounted fixed calipers, with opposing pistons. Depending on the type of system and the required performance level, the calipers can either be in two-parts, monoblock or even monoblock machined from solid billet metal. The uprated brake discs can be integral (one-piece) or composite, drilled or slotted.

- Brembo quality
- Safety
- Performance
- Comfort
- Sports driving
- Sporty look

Available in 4 colours

2P3.9032A1

2P3.9032A2

2P3.9032A3 - 2P3.9032A5





## **Technical specifications**





**COMPATIBLE VEHICLES**