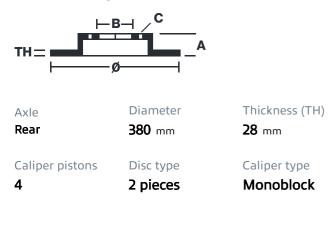

## () brembo

## UPGRADE GT KIT 2P3.9032A\_

The 2P3.9032A\_ GT kit is synonymous with superior performance

Complete braking systems, comprising components derived from the world of motorsports and offering unrivalled levels of technology on the market. They feature aluminium radial-mounted fixed calipers, with opposing pistons. Depending on the type of system and the required performance level, the calipers can either be in two-parts, monoblock or even monoblock machined from solid billet metal. The uprated brake discs can be integral (one-piece) or composite, drilled or slotted.

- Brembo quality
- Safety
- Performance
- Comfort
- Sports driving
- Sporty look

Available in 4 colours

2P3.9032A1

2P3.9032A2

2P3.9032A3 - 2P3.9032A5





## **Technical specifications**





**COMPATIBLE VEHICLES**