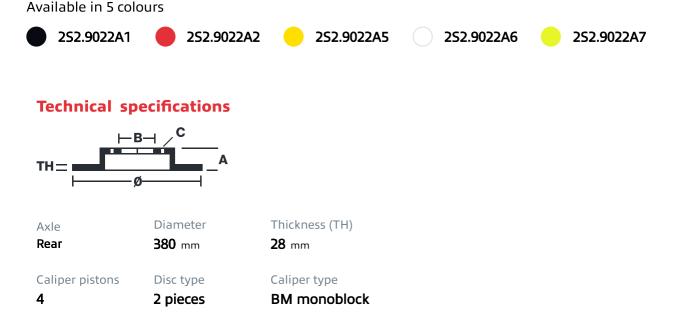

## UPGRADE GT KIT 252.9022A\_

The 2S2.9022A\_ GT kit is synonymous with superior performance

Complete braking systems, comprising components derived from the world of motorsports and offering unrivalled levels of technology on the market. They feature aluminium radial-mounted fixed calipers, with opposing pistons. Depending on the type of system and the required performance level, the calipers can either be in two-parts, monoblock or even monoblock machined from solid billet metal. The uprated brake discs can be integral (one-piece) or composite, drilled or slotted.