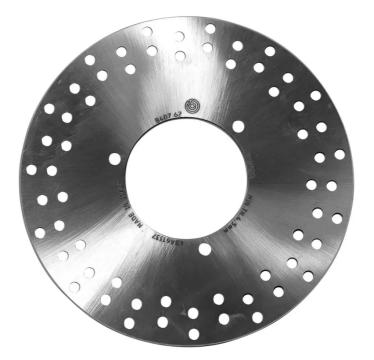

### SERIE ORO FIXED 68B40762

## The 68B40762 brake disc is synonymous with reliability

Brembo Serie Oro brake discs are fully interchangeable with an Original Equipment brake disc. The Serie Oro fixed discs are made from a single piece of stainless steel. Resulting from a specific study of machining tolerances, the special conformation of Brembo discs allows braking torque to be transmitted more effectively while offering better resistance to thermal and mechanical stress. The Serie Oro was the range with which Brembo entered the racing world in the mid-1970s, quickly becoming the industry benchmark for discs.

#### **Technical specifications**

| Diameter Ø    | Thickness (TH)   | Number of holes |
|---------------|------------------|-----------------|
| <b>230</b> mm | <b>5</b> mm      | 3               |
|               |                  |                 |
| Hole diameter | Centering (B)    | Brake disc type |
| <b>8,5</b> mm | <b>84</b> mm     | Fixed           |
|               |                  |                 |
| Surface width | Holes fixing (C) |                 |
|               | 8,5 mm           |                 |