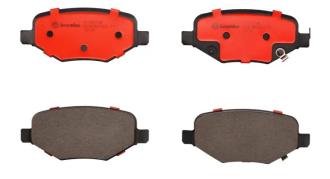

## BRAKE PAD PRIME CERAMIC P18028N

The P18028N NAO brake pad is synonymous with reliability

Brembo NAO brake pads stand out for their ultimate braking comfort, reduced friction wear and low dust mission, which makes for cleaner rims and reduced maintenance requirements. The advanced friction material in keeping with the strictest environmental standards is the main distinguishing feature of NAO compounds.

- OE-equivalent
- Brembo quality
- Safety
- Comfort
- Durability
- Dust reduction
- With accessories

Accessories With anti-squeal shim