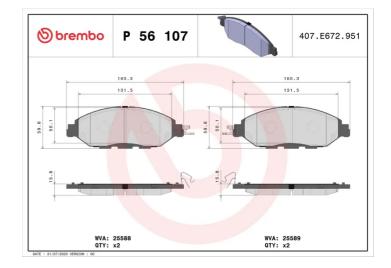

#### **Technical specifications**

| EAN code<br>8020584118597         | Axle<br>Front             | Thickness<br>16 mm                      |
|-----------------------------------|---------------------------|-----------------------------------------|
| Width<br><b>166</b> mm            | Height<br><b>60</b> mm    |                                         |
| Wear indicator<br><b>Acoustic</b> | WVA number<br>25588,25589 | Accessories<br>With anti-squeal<br>shim |