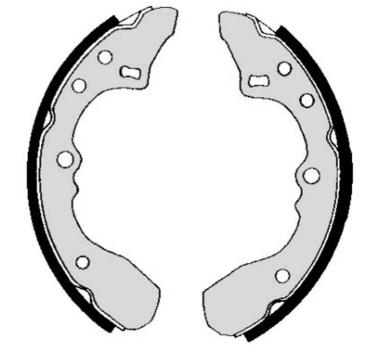

## SHOE S 49 502

The S 49 502 brake shoe is synonymous with reliability

Brembo brake shoes of original equipment quality guarantee the safe and reliable performance of your drum braking system. All Brembo brake shoes are accompanied by a ECE-R90 homologation certificate.

## **Technical specifications**

| EAN code      | Deer |
|---------------|------|
| 8432509641880 | Rear |

Diameter **200** mm

Width 26 mm Braking system Akebono