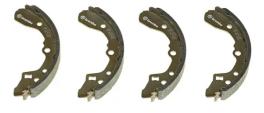

## SHOE S 49 502

The S 49 502 brake shoe is synonymous with reliability

Brembo brake shoes of original equipment quality guarantee the safe and reliable performance of your drum braking system. All Brembo brake shoes are accompanied by a ECE-R90 homologation certificate.

## **Technical specifications**

| EAN code      | Deer |
|---------------|------|
| 8432509641880 | Rear |

Diameter **200** mm

Width 26 mm Braking system Akebono