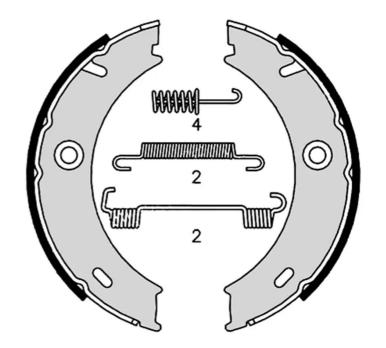

- ✓ OE-equivalent
- ✓ Brembo quality
- ECE-R90 certificate
- Safety
- ✓ Durability
- With accessories

## **Technical specifications**

EAN code Diameter 8432509642016 Rear 170 mm

Width Braking system Parking brake lever
40 mm ATE With accessories

Type

Parking brake

**COMPATIBLE VEHICLES** 