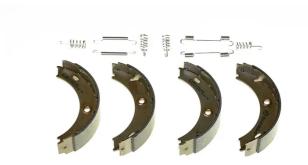

- ✓ OE-equivalent
- ✓ Brembo quality
- ECE-R90 certificate
- Safety
- ✓ Durability
- With accessories

## **Technical specifications**

EAN code Diameter 8432509642016 Rear 170 mm

Width Braking system Parking brake lever
40 mm ATE With accessories

Type

Parking brake

**COMPATIBLE VEHICLES** 