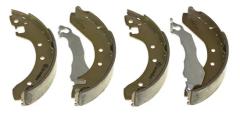

## SHOE S 52 502

The S 52 502 brake shoe is synonymous with reliability

Brembo brake shoes of original equipment quality guarantee the safe and reliable performance of your drum braking system. All Brembo brake shoes are accompanied by a ECE-R90 homologation certificate.

## **Technical specifications**

| EAN code<br>8432509642214 | Rear           |
|---------------------------|----------------|
| Width                     | Braking system |
| <b>38</b> mm              | <b>TRW</b>     |