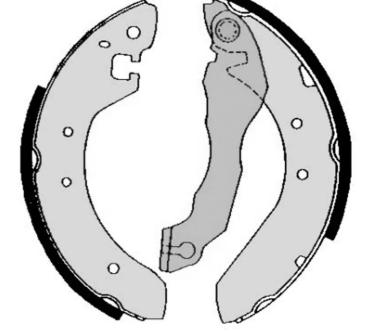

## SHOE S 52 502

The S 52 502 brake shoe is synonymous with reliability

Brembo brake shoes of original equipment quality guarantee the safe and reliable performance of your drum braking system. All Brembo brake shoes are accompanied by a ECE-R90 homologation certificate.

Parking brake lever With handbrake

Diameter 203 mm

lever